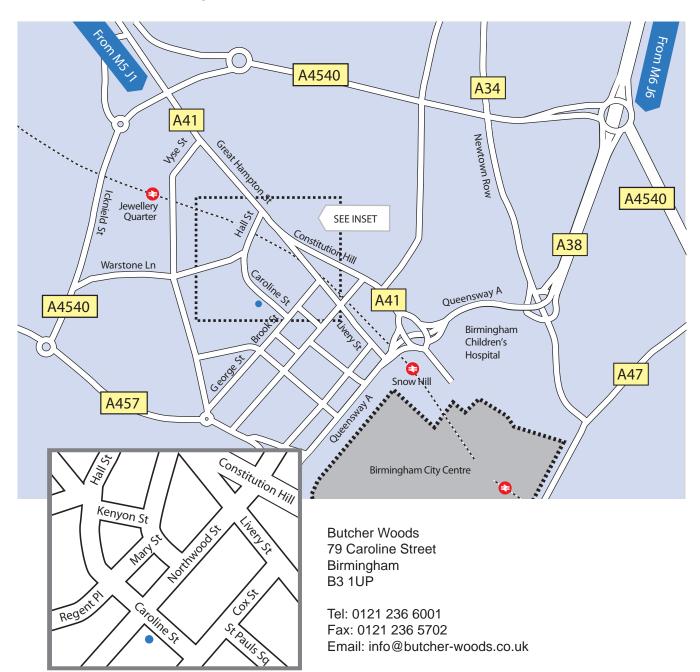

#### From the M6

- Leave M6 at Junction 6 (Spaghetti Junction) and join the A38(M) towards Birmingham.
- At the end of the A38(M) continue straight over the flyover (keeping to the left hand lane).
- Leave St Chads Queensway at the next slip road (before the tunnel) to arrive at St Chads Circus Queensway.
- Turn Right onto A41 Constitution Hill/ Great Hampton Street.
- Continue ahead for approximately 1/2 mile and at the next major traffic light junction turn left onto Hall Street (College of Law on left hand side).
- Continue ahead and take next left onto Caroline Street. Office 1/4 mile on the right hand side.

## **Parking**

- Off road car parking for visitors off Regent Place (opposite office premises).
- Long stay parking is available at St Pauls' Square (NCP) access off Newhall Street.
- Short stay parking is available on the street.

### By Train

- We are a short 10 min walk from Birmingham's Snow Hill railway station.
- There is also the Jewellery Quarter (Vyse Street) and St Pauls' (Great Hampton Street) Metro stops closeby.